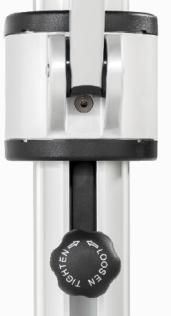

bility.
- Engineered to withstand 35 MPH winds. Included wind stabilizer kit increases this by 5 MPH.
- Maintenance free stainless steel hardware.
- Multiple mounting options are available, either permanent or semi-permanent, for installation on any surface.

Built for contract, yet designed with the homeowner in mind. Manufactured with beautiful 9 oz. marine grade acrylic fabric that offers unmatched UV protection and longevity, the Eclipse is easy to clean, mold and mildew resistant, and has a guarantee against fading. Other umbrellas are manufactured with lighter, 8 oz. furniture/cushion grade fabric that can sag or stretch over time.

Heavy gauge aluminum and stainless steel parts on a marine grade corrosion resistant aluminum frame ensure the Eclipse is ideal for all environments.







EXTRUDED ALUMINUM MAST

INFINITY TILT SYSTEM

SILENT CRANKING SYSTEM EXTRUDED

**1 EXTRUDED ALUMINUM JOINTS**