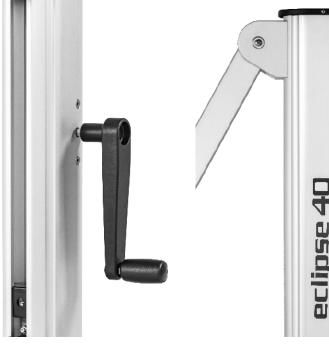

## FEATURES

- Full 360° rotation, combined with the Infinity Tilt system, allows for countless tilt angles, providing hours of maximum shade regardless of the position of the sun.
- The crank lift is built for commercial use, yet designed for smooth and effortless operation in any environment.
- The mast and all critical joints are extruded aluminum, ensuring unmatched strength and durability.
- Engineered to withstand 35 MPH winds. Included wind stabilizer kit increases this by 5 MPH.
- Maintenance free stainless steel hardware.
- Multiple mounting options are available, either permanent or semi-permanent, for installation on any surface.

Heavy gauge aluminum and stainless steel parts on a marine grade corrosion resistant aluminum frame ensure the Eclipse is ideal for all environments.

EXTRUDED ALUMINUM MAST

INFINITY TILT SYSTEM

SILENT CRANKING SYSTEM EXTRUDED