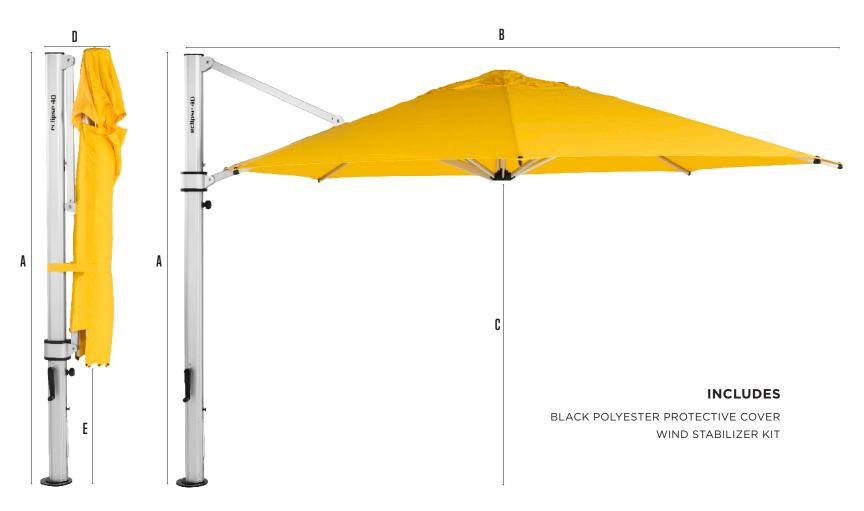

## **SPECIFICATIONS**

|              | STYLE NO. | SHADE     | A: HEIGHT | B: OVERALL<br>DEPTH |     | D: OVERALL<br>DEPTH CLOSED | E: GROUND<br>CLEARANCE | MAST<br>DIAMETER | WEIGHT   |
|--------------|-----------|-----------|-----------|---------------------|-----|----------------------------|------------------------|------------------|----------|
| $\mathbf{i}$ | 880ECU    | 13'       | 112"      | 163"                | 82" | 18"                        | 31"                    | 3.375" X 5"      | 140 LBS. |
|              | 883ECU-SQ | 10' X 10' | 112"      | 135"                | 82" | 18"                        | 26"                    | 3.375" X 5"      | 120 LBS. |