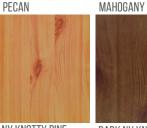

# **STANDARD COLORS**

## **STONE**

**GRANITE MULTI** 

Textured

FRENCH WALNUT

THAI PINE

### **METALLIC**

**WOOD GRAIN** 

ANTHRACITE TITANIUM GOLD

Smooth

**GRANITE NEBULA** 

MicroTexture

WISCONSIN CHERRY

**BLUE GREY THAI PINE** 

Textured

Smooth

**GOLDEN ROD** 

**GRANITE NEBULA** 

CALIFORNIA BURL

**GRANITE MULTI HAMMERTONE** 

COPPER & SILVER ANTIQUE HAMMERTONE

NY KNOTTY PINE