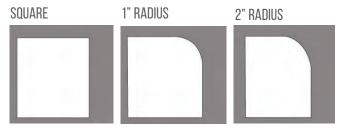

# **EDGE & CORNER OPTIONS**

### **CORNERS**

STANDARD THICKNESS: 1<sup>1/8</sup>" Drop edge thickness: up to 2 <sup>1/4</sup>"