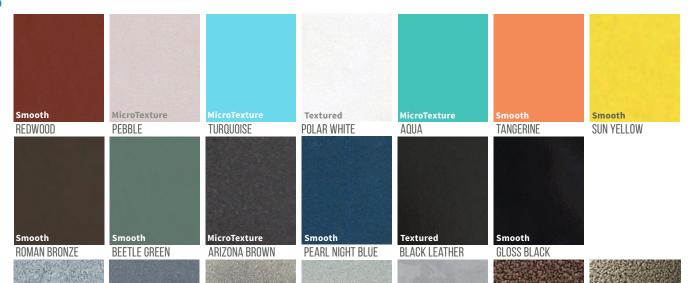

### **CORNERS**



STANDARD THICKNESS: 1<sup>1/8</sup>" Drop edge thickness: up to 2 <sup>1/4</sup>"

# OUR FLEXEDGE Can withstand it all

FlexEdge molded edge is injected into the table creating a continuous table top option with extra padding. FlexEdge is a favorite in fast food applications.



Available in several color options.





Tables are available in standard and custom shapes and sizes.

# **OUTDOOR**

Our outdoor treated wood tables feature a high bond integrity - 2X as much as the standard MDF substrate. This distinctive table type enhanced with resin composites offers extreme moisture and liquid resistence for all types of weather and superior durability.



351 Ridgepoint Drive Carmel, IN 46032 (317) 564 -8173 info@perfecttables.net

# **FINISHES**

# **STANDARD COLORS**



## **STONE**

**GRANITE MULTI** 

Textured

FRENCH WALNUT

THAI PINE

### **METALLIC**

**WOOD GRAIN** 



ANTHRACITE TITANIUM GOLD

Smooth

**GRANITE NEBULA** 

MicroTexture

WISCONSIN CHERRY



**BLUE GREY THAI PINE** 



Textured

Smooth

**GOLDEN ROD** 

**GRANITE NEBULA** 

CALIFORNIA BURL







**GRANITE MULTI HAMMERTONE** 









COPPER & SILVER ANTIQUE HAMMERTONE

NY KNOTTY PINE



**Etching** 



FLORENCE MARBLE

# **COMING** SOON





**Custom colors are also** available.

Check the website for the latest color selection.





**Dye Sublimation** 

**INCLUDE YOUR LOGO OR DESIGN** ON ANY TABLETOP THROUGH ETCHING OR THE DYE SUBLIMATION PROCESS



**NO EDGE BANDING:** 

SEAMLESS POWDERCOAT TECHNOLOGY ALLOWS FOR A CONSISTENT FINISH ON ANY EDGE STYLE & TABLE SHAPE



# **FADE RES