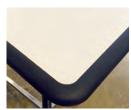

# **EDGE & CORNER OPTIONS**

### **CORNERS**

STANDARD THICKNESS: 1<sup>1/8</sup>" Drop edge thickness: up to 2 <sup>1/4</sup>"