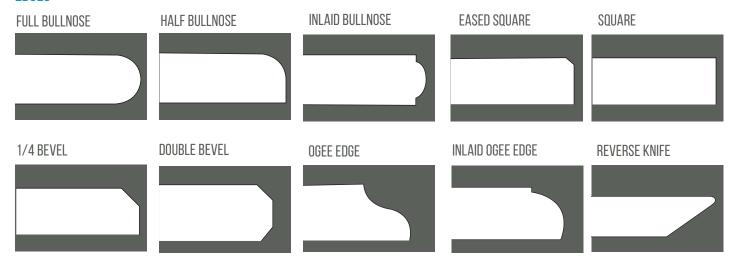

UM WOOD POWDERCOATED TABLES WITH A FLAWLESS FINISH



2017

Perfect Tables with Abcor finish technology

PERFECTTABLES.NET

# PREMIUM MDF WOOD CORE TABLES

Our powdercoated product has been used widely in the office furniture, health care, retail and cabinet industries to name a few. Now the same durability and seamless finish is being offered to the restaurant industry.

 TRUSTED FOR 15+ YEARS - NOW AVAILABLE TO THE RESTAURANT INDUSTRY

- SEAMLESS ABCOR FINISH TECHNOLOGY
- UNSURPASSED DURABILITY & EXCEPTIONAL IMPACT RESISTANCE
- ANTI-MICROBIAL POWDERCOAT AVAILABLE
- 10 YEAR STRUCTURAL WARRANTY
- COST EFFICIENT
- ECO-FRIENDLY
- ACRYLIC TOP COAT AVAILABLE

See our website for additional sample photos and contact us to request a table sample.





# **EDGE & CORNER OPTIONS**

### **EDGES**



### **CORNERS**



STANDARD THICKNESS: 1<sup>1/8</sup>" Drop edge thickness: up to 2 <sup>1/4</sup>"

# OUR FLEXEDGE Can withstand it all

FlexEdge molded edge is injected into the table creating a continuous table top option with extra padding. FlexEdge is a favorite in fast food applications.



Available in several color options.





Tables are available in standard and custom shapes and sizes.

# **OUTDOOR**

Our outdoor treated wood tables feature a high bond integrity - 2X as much as the standard MDF substrate. This distinctive table type enhanced with resin composites offers extreme moisture and liquid resistence for all types of weather and superior durability.



351 Ridgepoint Drive Carmel, IN 46032 (317) 564 -8173 info@perfecttables.net

# **FINISHES**

# **STANDARD COLORS**