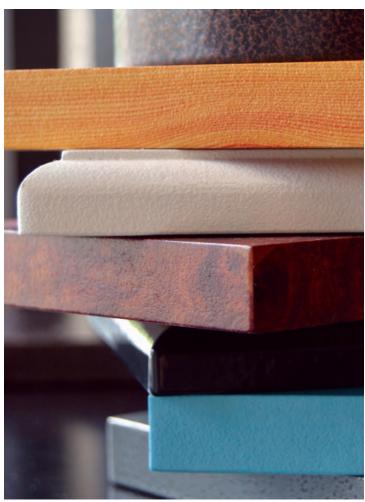

# **EDGE & CORNER OPTIONS**

### **EDGES**

### **CORNERS**

STANDARD THICKNESS: 1<sup>1/8</sup>" Drop edge thickness: up to 2 <sup>1/4</sup>"