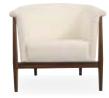

10

available in fabric or leather

9913-WNT | H38 W67 D22

9918-WNT | H30½ W40½ D1¼

Rounded rear legs extend seamlessly upward to create the strong, graceful back of our sculptural upholstered dining chair.

9946-ST-WNT Console Stone Top H321/2 W60 D18

96-9940-CH Chair W34½ D33 H32

96-9940-84 Sofa W84 D35 H33

9947-WNT **End Table** H27 W23 D261/2

9948-W-WNT Round Lamp Table, Wood Top 9948-ST-WNT Round Lamp Table, Stone Top H26½ Dia 26