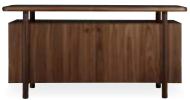

### beautiful | smart

A beautiful unity of structure, function, and materials, the Walnut Grove Credenza offers generous, flexible storage. Two center doors open to reveal an adjustable shelf and two drawers. Additional storage is available within the side doors. Available in your choice of floating inset stone top or wood.

Available in Solid Wood Top or Inset Stone Top.

A Pacific Silvercloth® lines the top drawer.