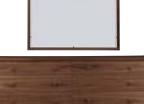

10

available in fabric or leather

9913-WNT | H38 W67 D22

9918-WNT | H30½ W40½ D1¼

Rounded rear legs extend seamlessly upward to create the strong, graceful back of our sculptural upholstered dining chair.

9913-WNT Dresser

H38 W67 D22

9918-WNT Mirror H30½ W40½ D1¼

9914-WNT Gentleman's Chest H60½ W45 D22

9951-WNT Floor Mirror H72 W30½ D2½

9919-WNT

H18 W61 D17

Bench