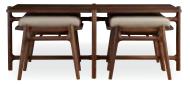

10

available in fabric or leather

9913-WNT | H38 W67 D22

9918-WNT | H30½ W40½ D1¼

Rounded rear legs extend seamlessly upward to create the strong, graceful back of our sculptural upholstered dining chair.