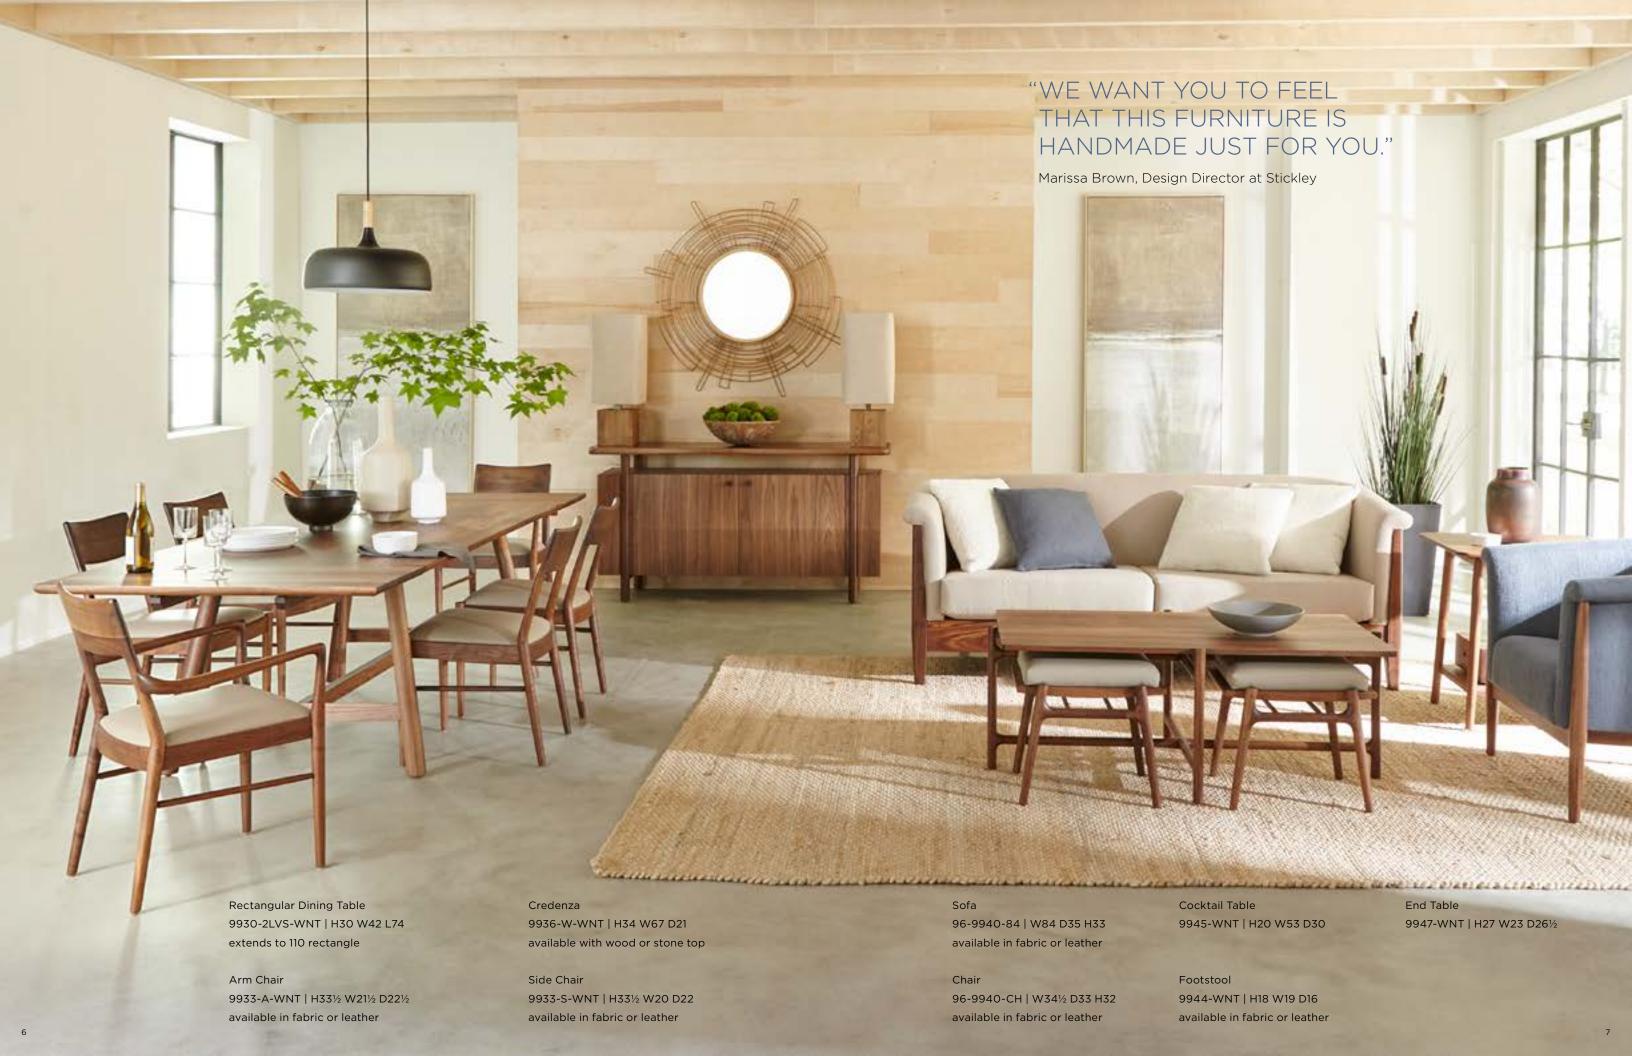

extends to 110 rectangle

available with wood or stone top

9933-S-WNT | H331/2 W20 D22 available in fabric or leather

Arm Chair H33½ W21½ D22½

9933-S-WNT Side Chair H331/2 W20 D22

9931-2LVS-WNT Round Dining Table H30 Dia 46 2-18" Leaves, Extends to 82"

9930-2LVS-WNT Dining Table H30 W42 L74 2-18" Leaves, Extends to 110"

9936-W-WNT Credenza Wood Top H34 W67 D21

9936-ST-WNT Credenza Stone Top H34 W67 D21

9910-Q-WNT 9910-K-WNT 9910-C-WNT

Spindle Bed, Queen Spindle Bed, King Spindle Bed, Cal King

9946-ST-WNT Console Stone Top H321/2 W60 D18

96-9940-CH Chair W34½ D33 H32

96-9940-84 Sofa W84 D35 H33

9947-WNT **End Table** H27 W23 D261/2

9948-W-WNT Round Lamp Table, Wood Top 9948-ST-WNT Round Lamp Table, Stone Top H26½ Dia 26

9949-W-WNT Drink Table, Wood Top 9949-ST-WNT Drink Table, Stone Top H24 Dia 22

9950-WNT Round Cocktail Table H18 Dia 42

9945-WNT Cocktail Table H20 W53 D30

9944-WNT Footstool H18 W19 D16

The Walnut Grove Collection is comprised of 23 pieces for bedroom, living room, and dining room. Carefully crafted from American Black Walnut, each piece is hand finished to accentuate the wood's distinctive grain pattern while drawing out a warm, glowing tone.