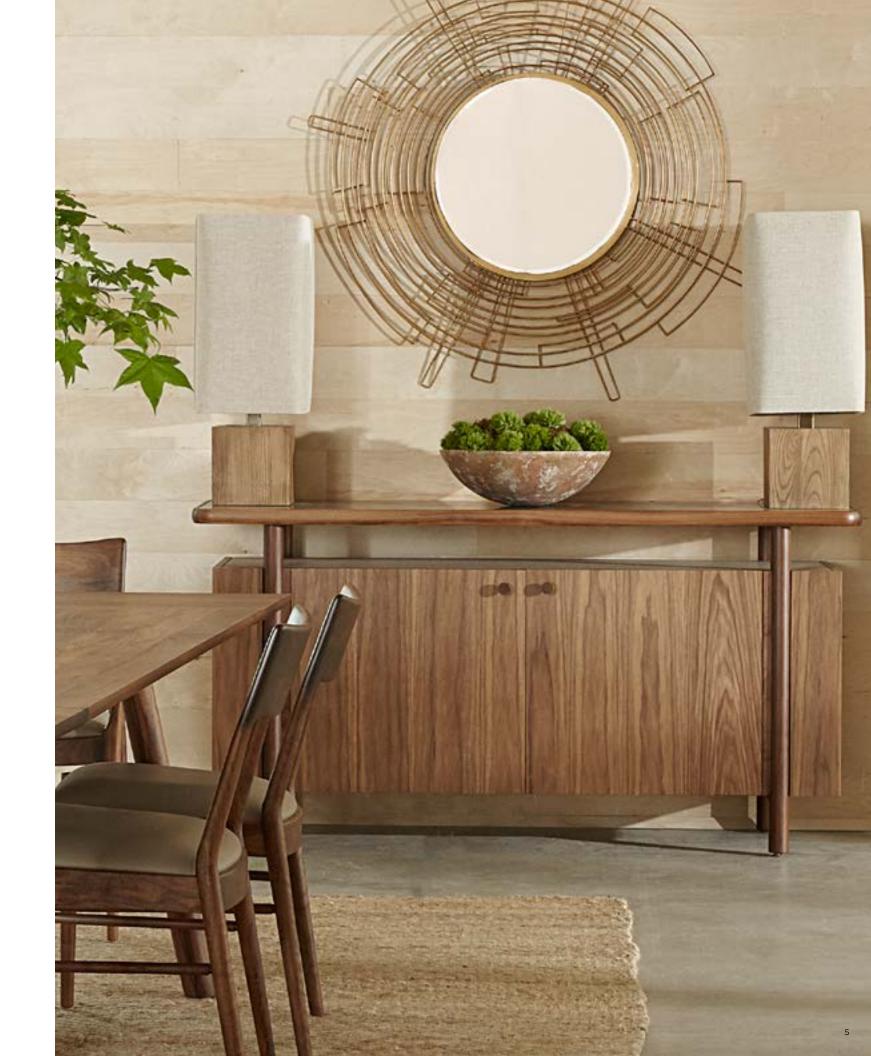

### beautiful | smart

A beautiful unity of structure, function, and materials, the Walnut Grove Credenza offers generous, flexible storage. Two center doors open to reveal an adjustable shelf and two drawers. Additional storage is available within the side doors. Available in your choice of floating inset stone top or wood.

Available in Solid Wood Top or Inset Stone Top.

A Pacific Silvercloth® lines the top drawer.