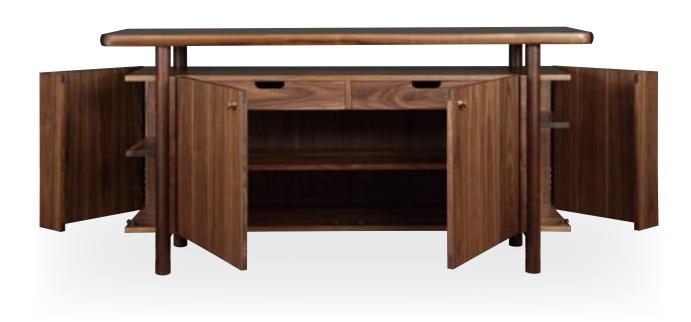

### beautiful | smart

A beautiful unity of structure, function, and materials, the Walnut Grove Credenza offers generous, flexible storage. Two center doors open to reveal an adjustable shelf and two drawers. Additional storage is available within the side doors. Available in your choice of floating inset stone top or wood.

Available in Solid Wood Top or Inset Stone Top.

A Pacific Silvercloth® lines the top drawer.