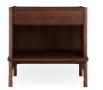

H60 W70½ L87 H60 W861/2 L87 H60 W821/2 L91

9911-Q-WNT 9911-K-WNT 9911-C-WNT

Upholstered Bed, Queen Upholstered Bed, King Upholstered Bed, Cal King

H63½ W65½ L85½ H631/2 W811/2 L851/2 H63½ W77½ L89½

9916-WNT Open Night Stand H27½ W27 D19