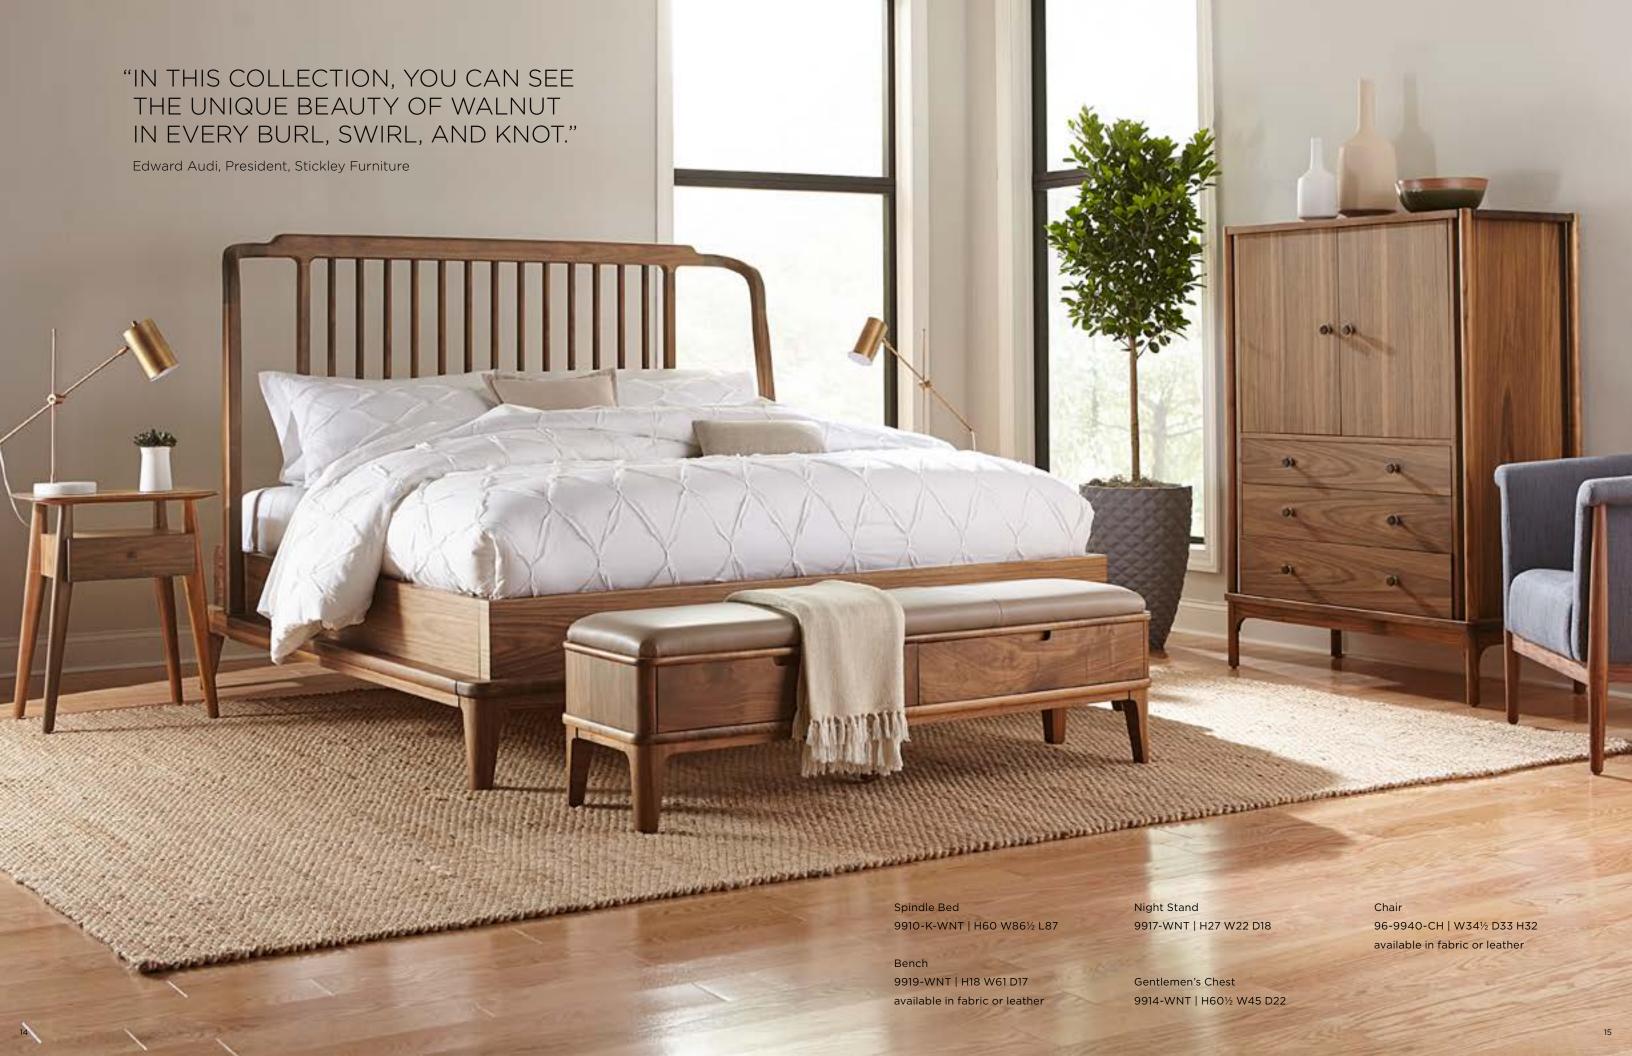

9930-2LVS-WNT Dining Table H30 W42 L74 2-18" Leaves, Extends to 110"

9936-W-WNT Credenza Wood Top H34 W67 D21

9936-ST-WNT Credenza Stone Top H34 W67 D21

9910-Q-WNT 9910-K-WNT 9910-C-WNT

Spindle Bed, Queen Spindle Bed, King Spindle Bed, Cal King

H60 W70½ L87 H60 W861/2 L87 H60 W821/2 L91

9911-Q-WNT 9911-K-WNT 9911-C-WNT

Upholstered Bed, Queen Upholstered Bed, King Upholstered Bed, Cal King

H63½ W65½ L85½ H631/2 W811/2 L851/2 H63½ W77½ L89½

9916-WNT Open Night Stand H27½ W27 D19

9913-WNT Dresser

H38 W67 D22

9918-WNT Mirror H30½ W40½ D1¼

9914-WNT Gentleman's Chest H60½ W45 D22

9951-WNT Floor Mirror H72 W30½ D2½

9919-WNT

H18 W61 D17

Bench

9946-ST-WNT Console Stone Top H321/2 W60 D18

96-9940-CH Chair W34½ D33 H32

96-9940-84 Sofa W84 D35 H33

9947-WNT **End Table** H27 W23 D261/2

9948-W-WNT Round Lamp Table, Wood Top 9948-ST-WNT Round Lamp Table, Stone Top H26½ Dia 26