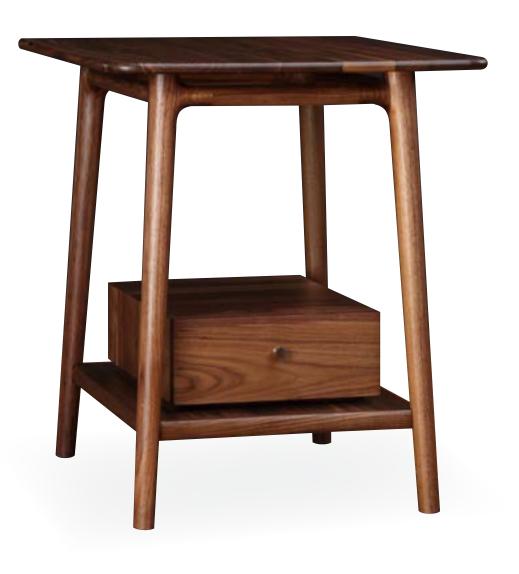

## architectural | functional

Beautifully constructed, the Walnut Grove End Table features tapered legs angled to the floor that support a ledge and lower drawer box, which doubles as a shelf.