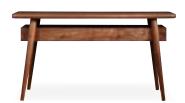

## architectural | functional

Beautifully constructed, the Walnut Grove End Table features tapered legs angled to the floor that support a ledge and lower drawer box, which doubles as a shelf.