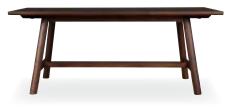

extends to 110 rectangle

available with wood or stone top

9933-S-WNT | H331/2 W20 D22 available in fabric or leather

Arm Chair H33½ W21½ D22½

9933-S-WNT Side Chair H331/2 W20 D22

9931-2LVS-WNT Round Dining Table H30 Dia 46 2-18" Leaves, Extends to 82"

9930-2LVS-WNT Dining Table H30 W42 L74 2-18" Leaves, Extends to 110"

9936-W-WNT Credenza Wood Top H34 W67 D21

9936-ST-WNT Credenza Stone Top H34 W67 D21

9910-Q-WNT 9910-K-WNT 9910-C-WNT

Spindle Bed, Queen Spindle Bed, King Spindle Bed, Cal King