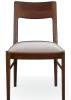

10

available in fabric or leather

9913-WNT | H38 W67 D22

9918-WNT | H30½ W40½ D1¼

Rounded rear legs extend seamlessly upward to create the strong, graceful back of our sculptural upholstered dining chair.