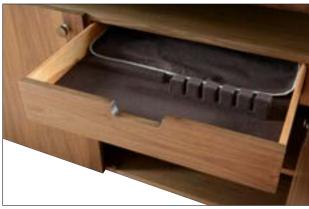

Available in Solid Wood Top or Inset Stone Top.

A Pacific Silvercloth® lines the top drawer.