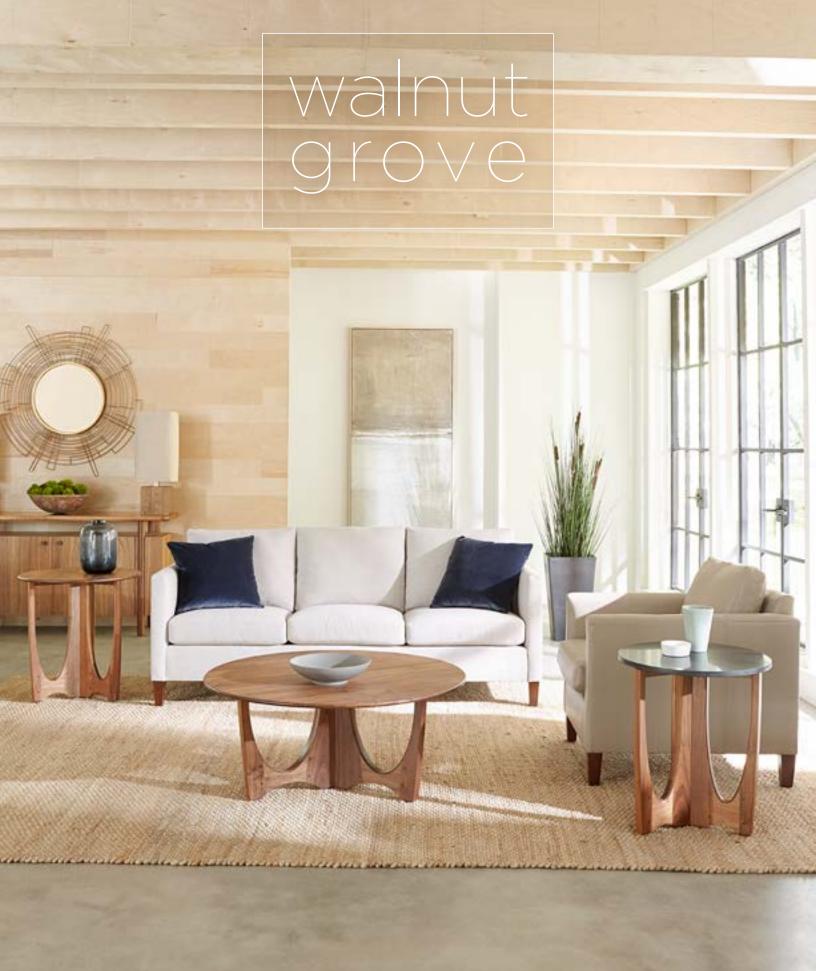

STICKLEY.

In Walnut Grove, Stickley has combined flowing lines inspired by modern design with moments of sophisticated handwork that beautifully showcase the furniture-maker's art. Contours are carefully sculpted, and structural elements are set apart to incorporate air and create a floating lightness.

We've crafted each piece from solid American black walnut and hand-applied a transparent finish that reveals the grain in all its beauty and complexity. Natural variations, from differences in grain pattern to a deepening of color over time, mean that pieces will vary slightly in tone—a mark of authenticity in the very best solid wood furniture. Walnut Grove is a visually rich collection that seems to have traveled directly from the craftsman's bench to your home.

# walnut grove