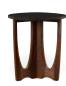

### light | sculptural

In Walnut Grove's occasional tables, slightly offset ellipses form a delicate yet stable base full of air and light. Exposed pin joints highlight our time-honored woodworking techniques, and optional stone tops add to a palette of natural materials.

Round Lamp Table 9948-WNT | H26½ Dia 26 available with wood or stone top Round Cocktail Table 9950-WNT | H18 Dia 42