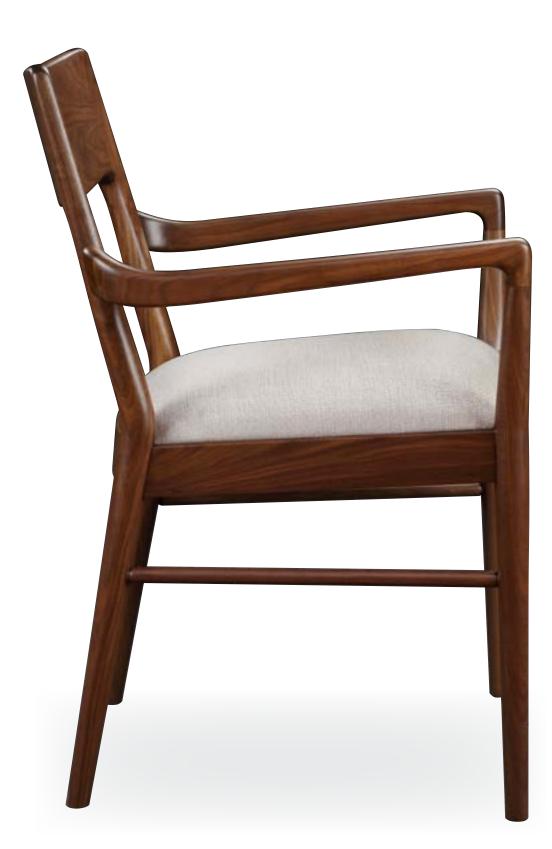

10

available in fabric or leather

9913-WNT | H38 W67 D22

9918-WNT | H30½ W40½ D1¼

Rounded rear legs extend seamlessly upward to create the strong, graceful back of our sculptural upholstered dining chair.