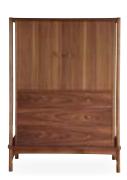

### beautiful | smart

A beautiful unity of structure, function, and materials, the Walnut Grove Credenza offers generous, flexible storage. Two center doors open to reveal an adjustable shelf and two drawers. Additional storage is available within the side doors. Available in your choice of floating inset stone top or wood.

Available in Solid Wood Top or Inset Stone Top.

A Pacific Silvercloth® lines the top drawer.