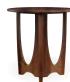

### light | sculptural

In Walnut Grove's occasional tables, slightly offset ellipses form a delicate yet stable base full of air and light. Exposed pin joints highlight our time-honored woodworking techniques, and optional stone tops add to a palette of natural materials.

9949-W-WNT Drink Table, Wood Top 9949-ST-WNT Drink Table, Stone Top H24 Dia 22

9950-WNT Round Cocktail Table H18 Dia 42

9945-WNT Cocktail Table H20 W53 D30

9944-WNT Footstool H18 W19 D16

The Walnut Grove Collection is comprised of 23 pieces for bedroom, living room, and dining room. Carefully crafted from American Black Walnut, each piece is hand finished to accentuate the wood's distinctive grain pattern while drawing out a warm, glowing tone.