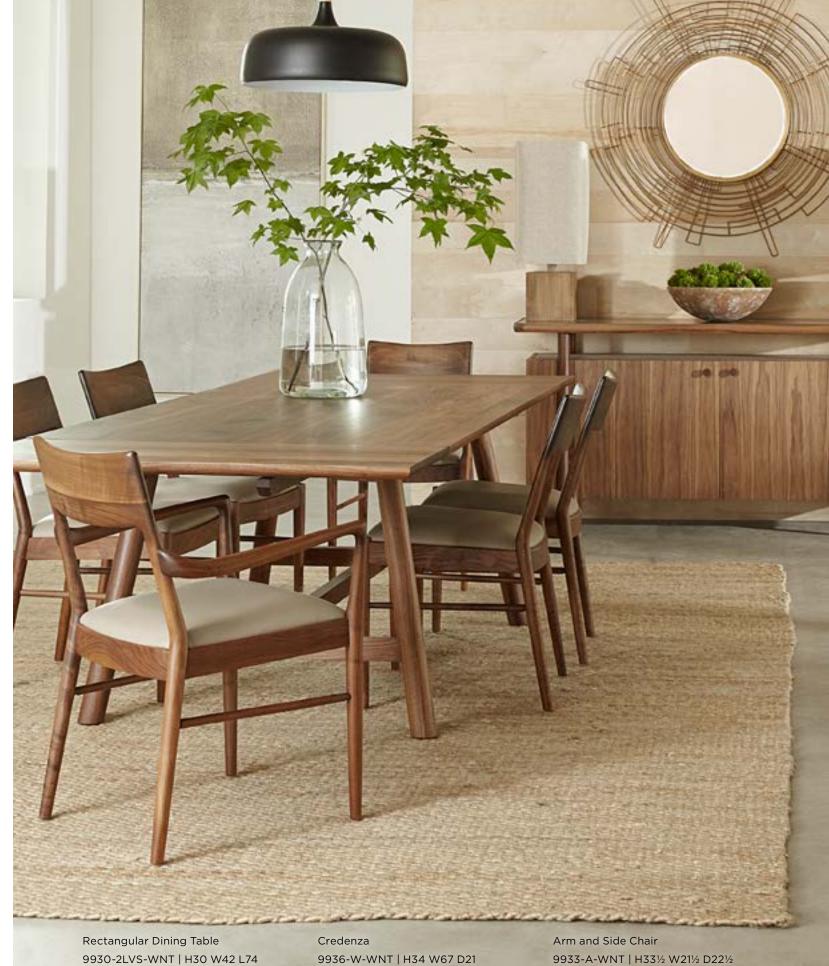

9930-2LVS-WNT Dining Table H30 W42 L74 2-18" Leaves, Extends to 110"

9936-W-WNT Credenza Wood Top H34 W67 D21

9936-ST-WNT Credenza Stone Top H34 W67 D21

9910-Q-WNT 9910-K-WNT 9910-C-WNT

Spindle Bed, Queen Spindle Bed, King Spindle Bed, Cal King