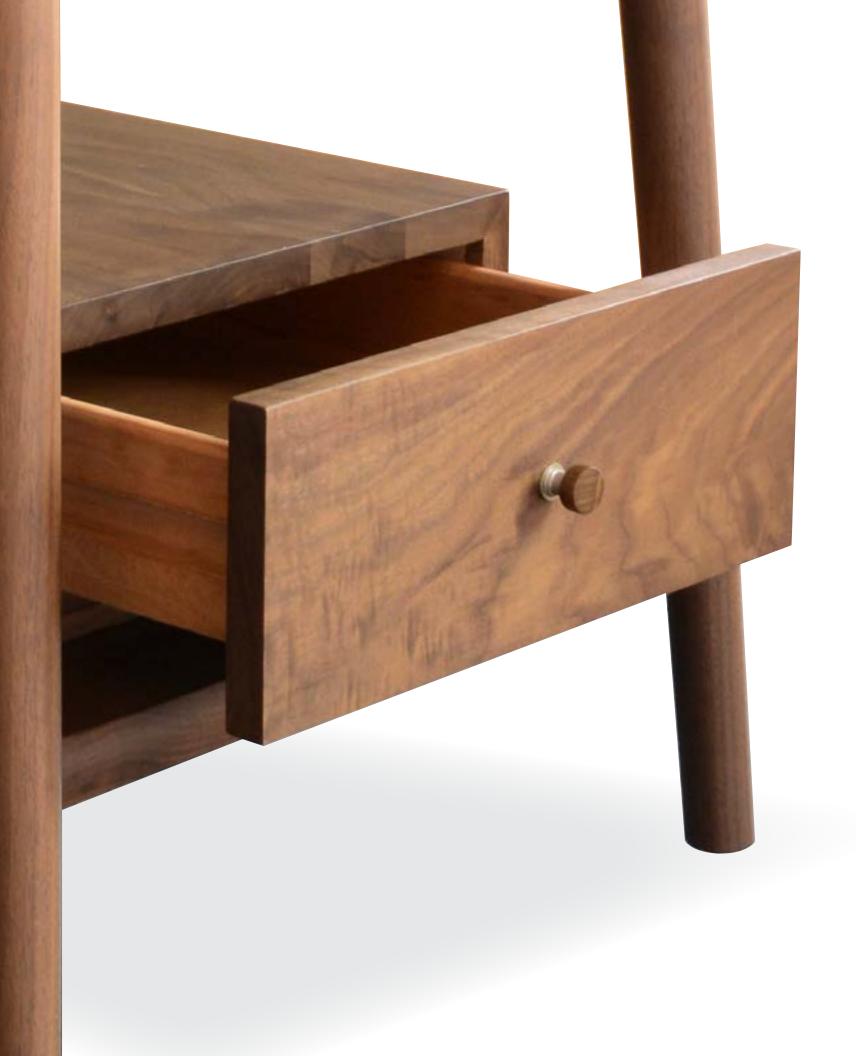

## architectural | functional

Beautifully constructed, the Walnut Grove End Table features tapered legs angled to the floor that support a ledge and lower drawer box, which doubles as a shelf.