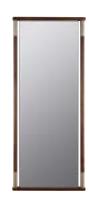

9913-WNT Dresser

H38 W67 D22

9918-WNT Mirror H30½ W40½ D1¼

9914-WNT Gentleman's Chest H60½ W45 D22

9951-WNT Floor Mirror H72 W30½ D2½

9919-WNT

H18 W61 D17

Bench