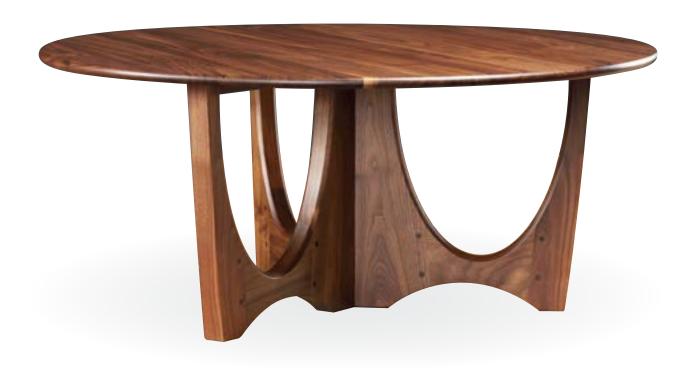

### light | sculptural

In Walnut Grove's occasional tables, slightly offset ellipses form a delicate yet stable base full of air and light. Exposed pin joints highlight our time-honored woodworking techniques, and optional stone tops add to a palette of natural materials.

9949-W-WNT Drink Table, Wood Top 9949-ST-WNT Drink Table, Stone Top H24 Dia 22

9950-WNT Round Cocktail Table H18 Dia 42

9945-WNT Cocktail Table H20 W53 D30

9944-WNT Footstool H18 W19 D16

The Walnut Grove Collection is comprised of 23 pieces for bedroom, living room, and dining room. Carefully crafted from American Black Walnut, each piece is hand finished to accentuate the wood's distinctive grain pattern while drawing out a warm, glowing tone.