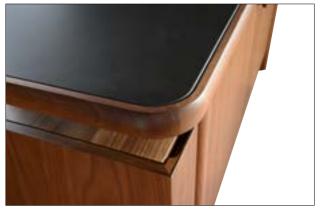

### beautiful | smart

A beautiful unity of structure, function, and materials, the Walnut Grove Credenza offers generous, flexible storage. Two center doors open to reveal an adjustable shelf and two drawers. Additional storage is available within the side doors. Available in your choice of floating inset stone top or wood.

Available in Solid Wood Top or Inset Stone Top.

A Pacific Silvercloth® lines the top drawer.