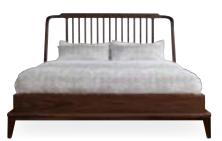

9930-2LVS-WNT Dining Table H30 W42 L74 2-18" Leaves, Extends to 110"

9936-W-WNT Credenza Wood Top H34 W67 D21

9936-ST-WNT Credenza Stone Top H34 W67 D21

9910-Q-WNT 9910-K-WNT 9910-C-WNT

Spindle Bed, Queen Spindle Bed, King Spindle Bed, Cal King