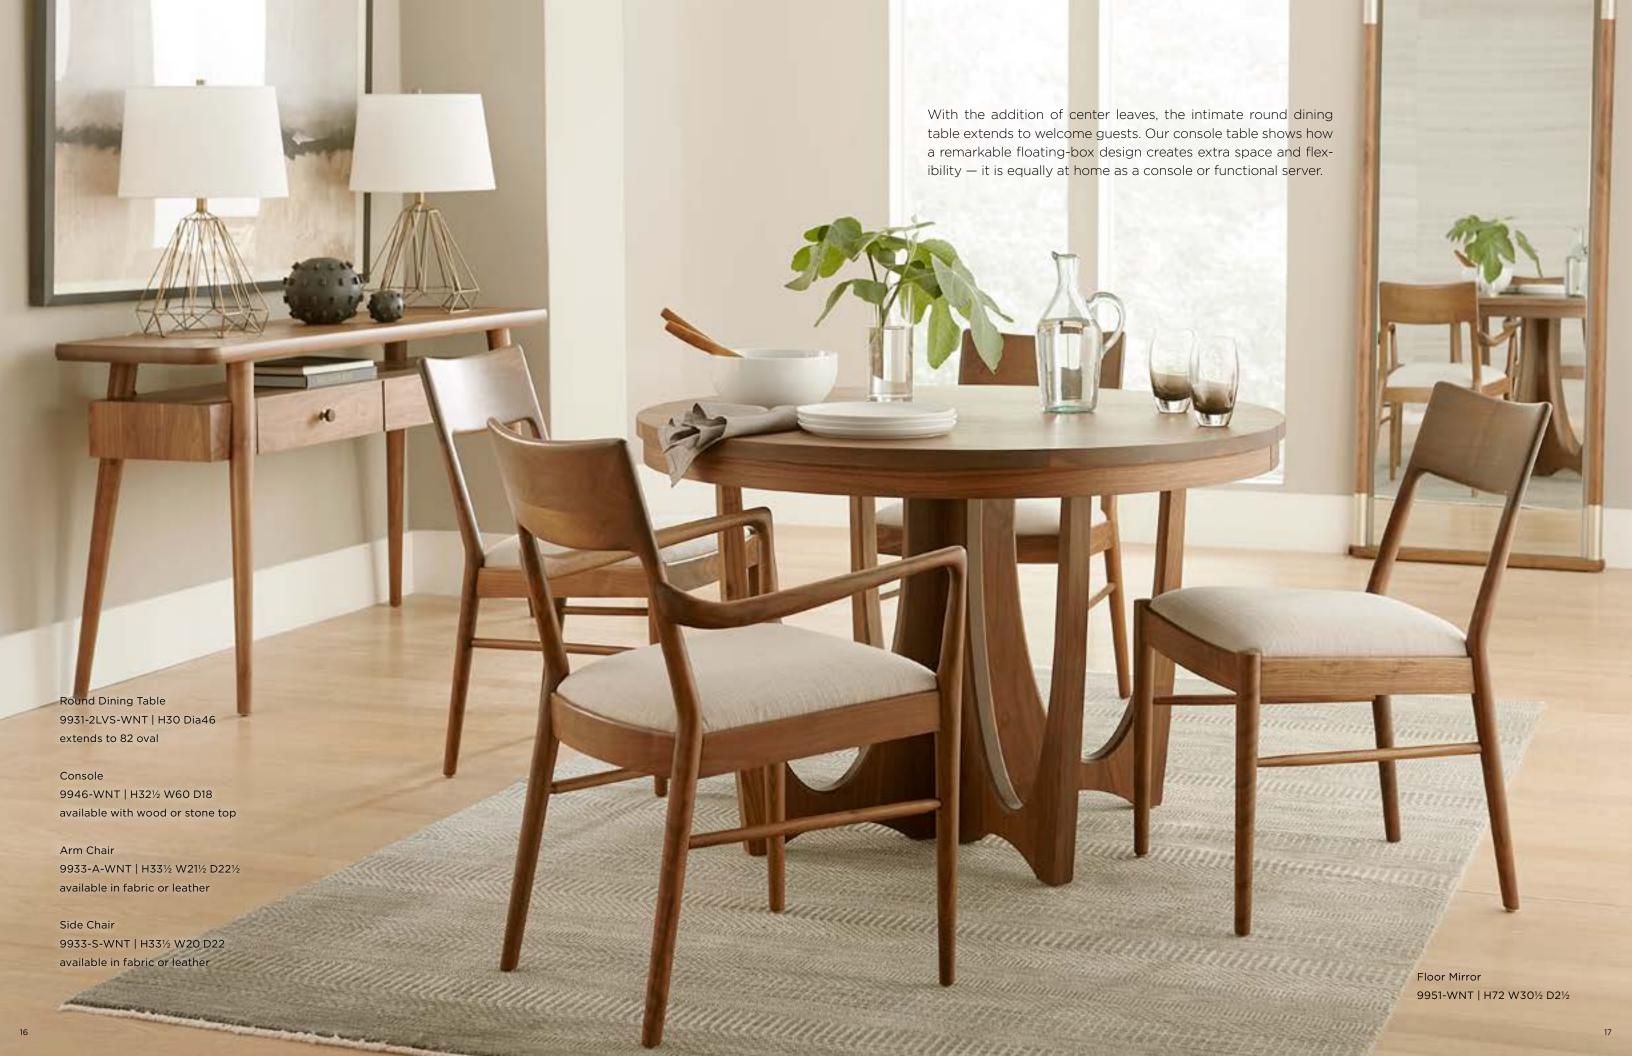

extends to 110 rectangle

available with wood or stone top

9933-S-WNT | H331/2 W20 D22 available in fabric or leather

Arm Chair H33½ W21½ D22½

9933-S-WNT Side Chair H331/2 W20 D22

9931-2LVS-WNT Round Dining Table H30 Dia 46 2-18" Leaves, Extends to 82"