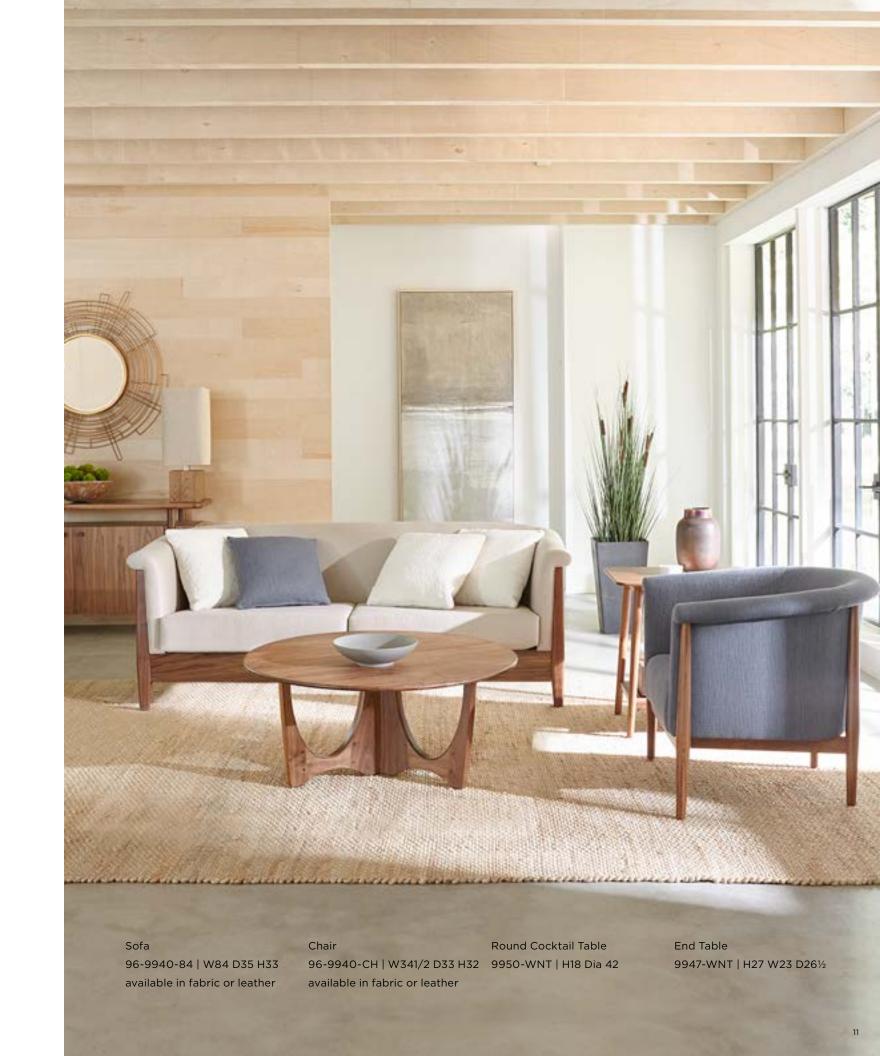

#### -

Lakewood Sofa 96-9886-82 | W82 D34¾ H35½ available in fabric or leather

Lakewood Chair 96-9886-CH | W33 D34¾ H35½ available in fabric or leather Drink Table 9949-WNT | H24 Dia 22 available with wood or stone top

Round Lamp Table 9948-WNT | H26½ Dia 26 available with wood or stone top Round Cocktail Table 9950-WNT | H18 Dia 42

9946-ST-WNT Console Stone Top H321/2 W60 D18

96-9940-CH Chair W34½ D33 H32

96-9940-84 Sofa W84 D35 H33

9947-WNT **End Table** H27 W23 D261/2

9948-W-WNT Round Lamp Table, Wood Top 9948-ST-WNT Round Lamp Table, Stone Top H26½ Dia 26