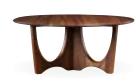

### light | sculptural

In Walnut Grove's occasional tables, slightly offset ellipses form a delicate yet stable base full of air and light. Exposed pin joints highlight our time-honored woodworking techniques, and optional stone tops add to a palette of natural materials.

Round Lamp Table 9948-WNT | H26½ Dia 26 available with wood or stone top Round Cocktail Table 9950-WNT | H18 Dia 42