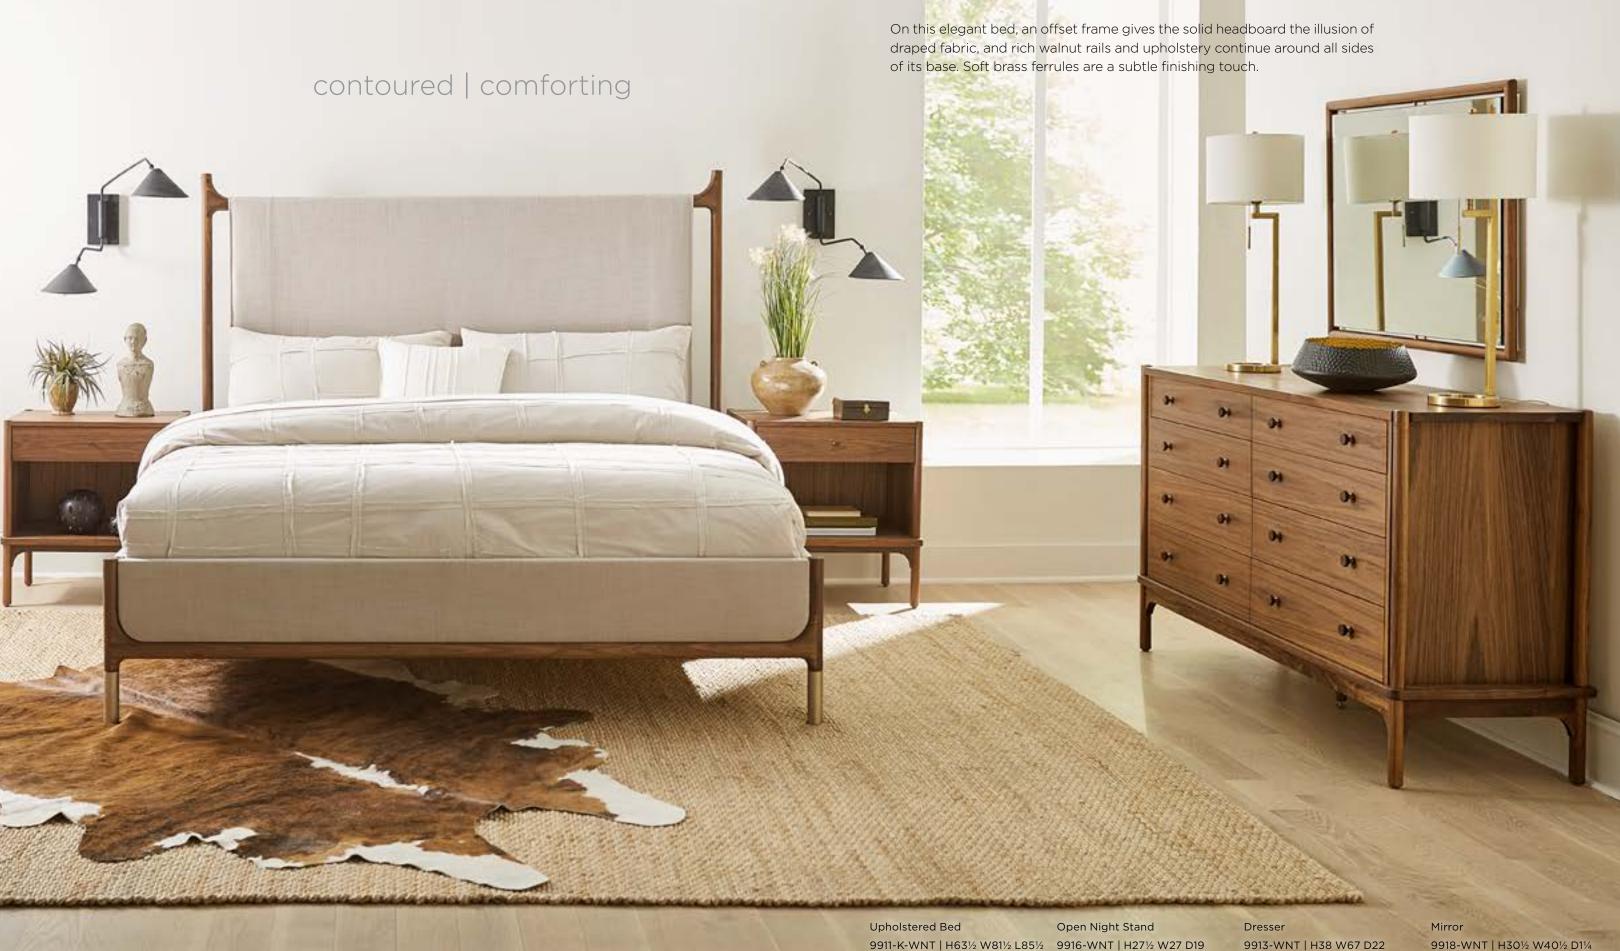

H60 W70½ L87 H60 W861/2 L87 H60 W821/2 L91

9911-Q-WNT 9911-K-WNT 9911-C-WNT

Upholstered Bed, Queen Upholstered Bed, King Upholstered Bed, Cal King

H63½ W65½ L85½ H631/2 W811/2 L851/2 H63½ W77½ L89½

9916-WNT Open Night Stand H27½ W27 D19

9913-WNT Dresser

H38 W67 D22

9918-WNT Mirror H30½ W40½ D1¼

9914-WNT Gentleman's Chest H60½ W45 D22

9951-WNT Floor Mirror H72 W30½ D2½

9919-WNT

H18 W61 D17

Bench