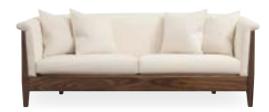

#### -

Lakewood Sofa 96-9886-82 | W82 D34¾ H35½ available in fabric or leather

Lakewood Chair 96-9886-CH | W33 D34¾ H35½ available in fabric or leather Drink Table 9949-WNT | H24 Dia 22 available with wood or stone top

9946-ST-WNT Console Stone Top H321/2 W60 D18

96-9940-CH Chair W34½ D33 H32

96-9940-84 Sofa W84 D35 H33

9947-WNT **End Table** H27 W23 D261/2

9948-W-WNT Round Lamp Table, Wood Top 9948-ST-WNT Round Lamp Table, Stone Top H26½ Dia 26