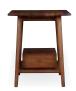

## architectural | functional

Beautifully constructed, the Walnut Grove End Table features tapered legs angled to the floor that support a ledge and lower drawer box, which doubles as a shelf.

9946-ST-WNT Console Stone Top H321/2 W60 D18

96-9940-CH Chair W34½ D33 H32

96-9940-84 Sofa W84 D35 H33

9947-WNT **End Table** H27 W23 D261/2

9948-W-WNT Round Lamp Table, Wood Top 9948-ST-WNT Round Lamp Table, Stone Top H26½ Dia 26